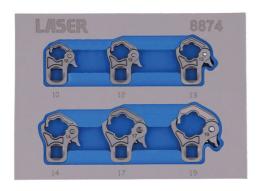

## **Additional Information**

- 6x ratcheting crows foot wrenches, with a spring-loaded quick snap design.
- Sizes: 10, 12, 13, 14, 17 & 19mm.
- Designed for use with a 3/8"D extension.
- · Manufactured from stainless steel.
- Presented in an EVA foam tray (37 x 140 x 197mm) convenient for user storage & limiting packaging waste.