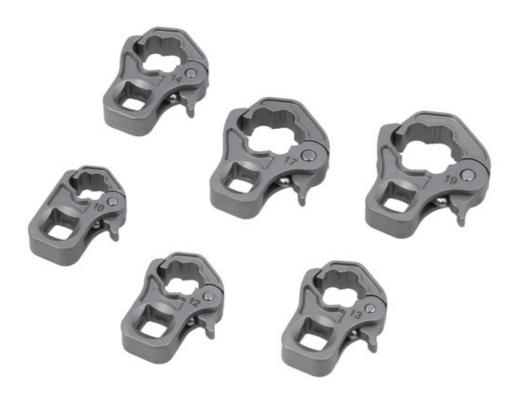

## Ratchet Flare Nut Wrench Set 3/8"D 10mm - 19mm

A set of six crows foot wrenches, in 10mm, 12mm, 13mm, 14mm, 17mm and 19mm sizes, suitable for use on; compression joint fittings, brake pipes, hydraulic pipes and wired sensors. Designed for use with a 3/8" square drive extension bar, they feature a spring-loaded quick snap design, allowing them to stay in the open position when placing around the pipe or wiring, together with a ratcheting action making them ideal for use in confined areas.

## **Additional Information**

- 6x ratcheting crows foot wrenches, with a spring-loaded quick snap design.
- Sizes: 10, 12, 13, 14, 17 & 19mm.
- Designed for use with a 3/8"D extension.
- · Manufactured from stainless steel.
- Presented in an EVA foam tray (37 x 140 x 197mm) convenient for user storage & limiting packaging waste.