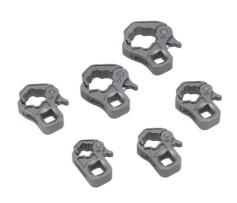

## Ratchet Flare Nut Wrench Set 3/8"D 10mm - 19mm

A set of six crows foot wrenches, in 10mm, 12mm, 13mm, 14mm, 17mm and 19mm sizes, suitable for use on; compression joint fittings, brake pipes, hydraulic pipes and wired sensors. Designed for use with a 3/8" square drive extension bar, they feature a spring-loaded quick snap design, allowing them to stay in the open position when placing around the pipe or wiring, together with a ratcheting action making them ideal for use in confined areas.

## **Additional Information**

- 6x ratcheting crows foot wrenches, with a spring-loaded quick snap design.
- Sizes: 10, 12, 13, 14, 17 & 19mm.
- Designed for use with a 3/8"D extension.
- · Manufactured from stainless steel.
- Presented in an EVA foam tray (37 x 140 x 197mm) convenient for user storage & limiting packaging waste.