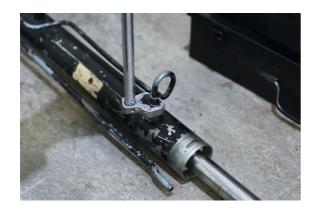

## Ratchet Flare Nut Wrench Set 3/8"D 10mm - 19mm

A set of six crows foot wrenches, in 10mm, 12mm, 13mm, 14mm, 17mm and 19mm sizes, suitable for use on; compression joint fittings, brake pipes, hydraulic pipes and wired sensors. Designed for use with a 3/8" square drive extension bar, they feature a spring-loaded quick snap design, allowing them to stay in the open position when placing around the pipe or wiring, together with a ratcheting action making them ideal for use in confined areas.